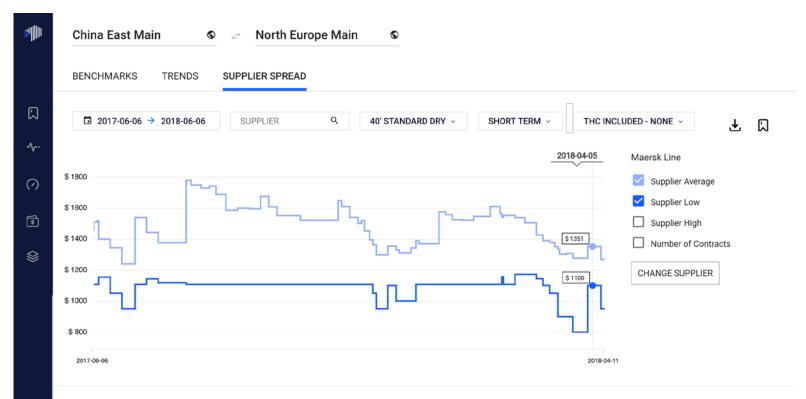

## Carrier Spread

Available to existing customers early July 2018

Full launch end of July 2018

Coverage of 10+ carriers Coverage of 40+ corridors

Upgrades: Compare carriers in graph q4 Compare prices in graph q4

#### My Suppliers - Prices from Jun 6th, 2017 to Apr 11th, 2018

| Selected | Supplier                       | Average         | Low            | High            | Contracts     |
|----------|--------------------------------|-----------------|----------------|-----------------|---------------|
| •        | Maersk Line                    | \$1508 → \$1268 | \$1107 → \$950 | \$3141 → \$3104 | \$82 → \$86   |
|          | United Arab Shipping Company   | \$1324 → None   | \$1298 → None  | \$1388 → None   | \$37 → None   |
|          | Orient Overseas Container Line | \$1337 → \$976  | \$1093 → \$645 | \$1622 → \$1650 | \$56 → \$137  |
|          | Hapag Lloyd                    | \$1442 → \$1309 | \$1290 → \$933 | \$1842 → \$1810 | \$118 → \$277 |
|          | Yang Ming Lines                | \$1093 → \$1014 | \$1068 → \$788 | \$1100 → \$1241 | \$7 → \$97    |
|          |                                |                 |                |                 |               |