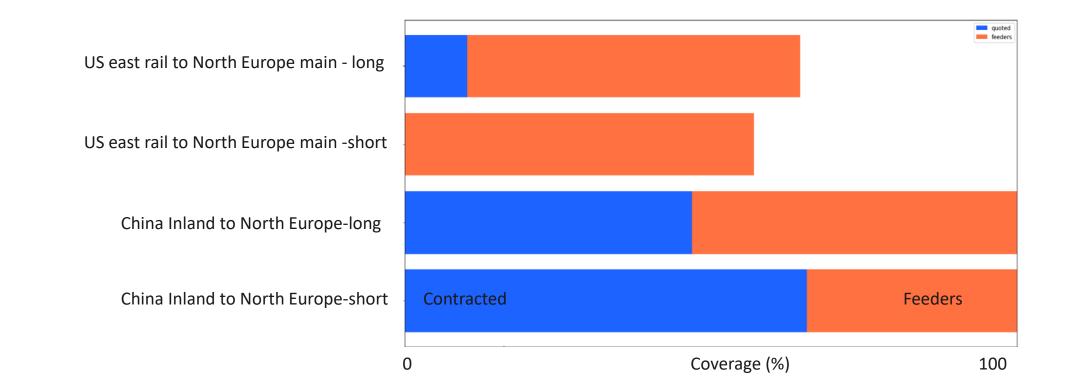

## Feeder Rates

Extended Feeder rates to North America, Mediterranean, South East Asia

Approx. 200k feeders available Many areas with 100% coverage Next steps: Display quality of feeder rates Use feeders in the whole app