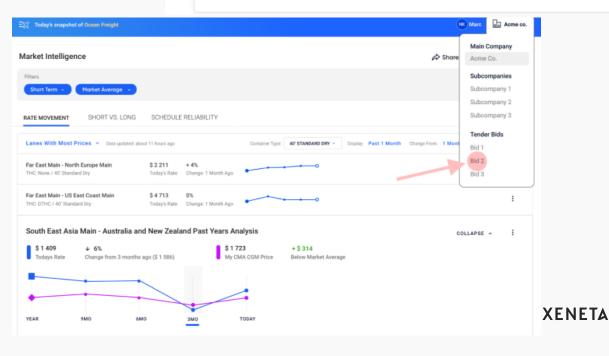

### **Quality and Quantity**

- Monitor the development of short- and long-term market in 2021
  - After 2020 what will tender rates look like in 2021
- Improved data quality and data standardization for both ocean and air
- Air data overview to proactively ensure coverage