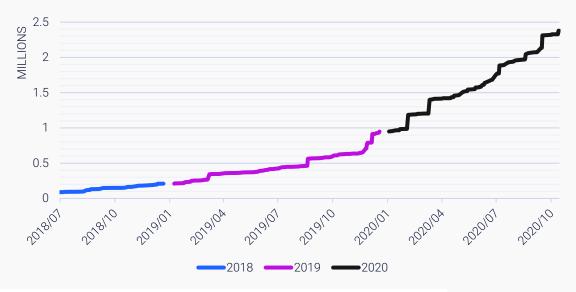

### Collected Air data

**XENETA** 

### **Quality and Quantity**

- Monitor the development of short- and long-term market in 2021
  - After 2020 what will tender rates look like in 2021
- Improved data quality and data standardization for both ocean and air
- Air data overview to proactively ensure coverage