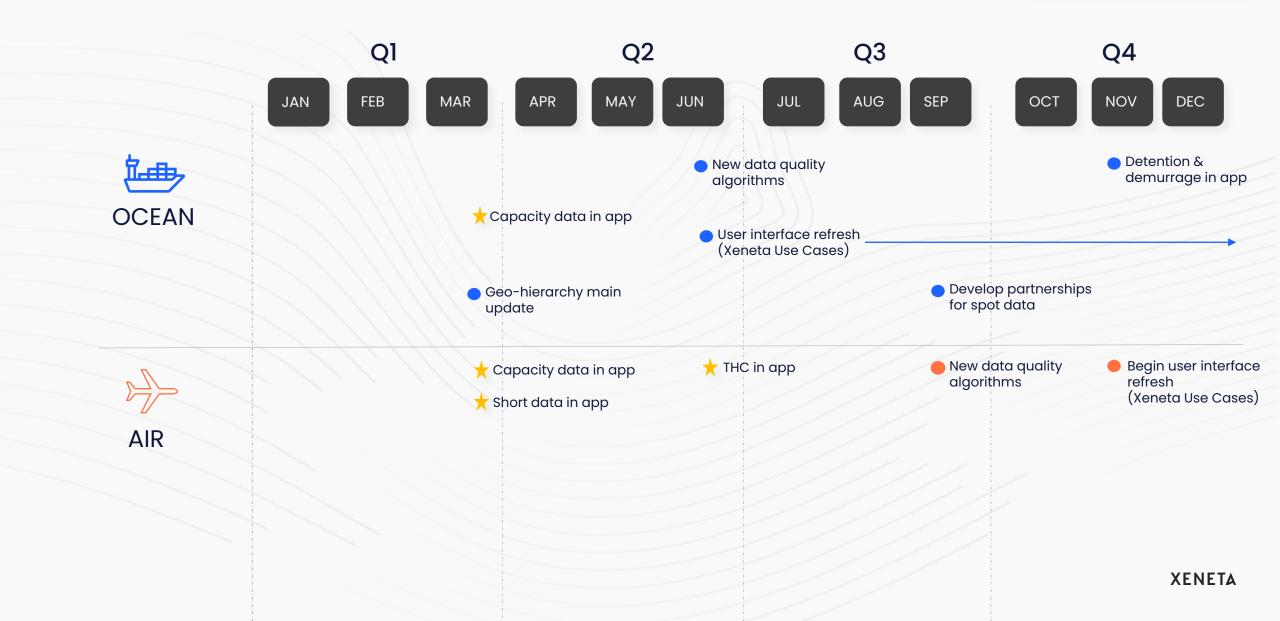

### **Build on 2020 data**

- Integrate the short-term markets into the app
- Integrate Clive (partner) capacity data into the app
- Launch Air API
- Build THCs into the app

### Ocean

### **Expand the existing platform**

- Improve platform usability
  - Enable customers to extract value from Xeneta
  - Build workflows that reflect our customer needs

Integrate Sea Intelligence capacity data

- Provide detention and demurrage information
- Develop partnership for dynamic spot data