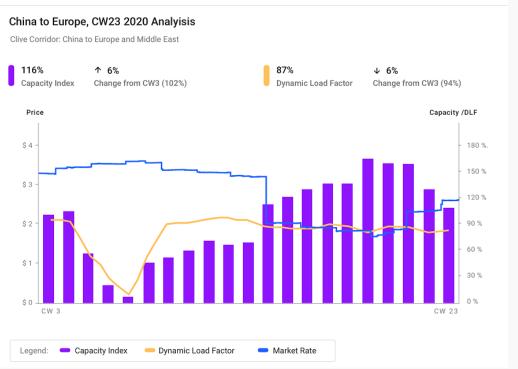

### **Quality and Quantity**

- Monitor the development of short- and long-term market in 2021
  - After 2020 what will tender rates look like in 2021
- Improved data quality and data standardization for both ocean and air
- Air data overview to proactively ensure coverage